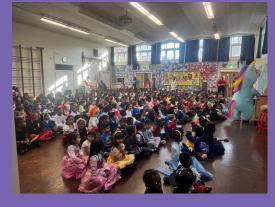

#### EVERYONE DRESSED UP AND YOU ALL LOOKED AMAZING WELL DONE

PLEASE WEAR RED TO SCHOOL WITH YOUR UNIFORM £1.00 DONATION FOR COMIC RELIEF THANK YOU