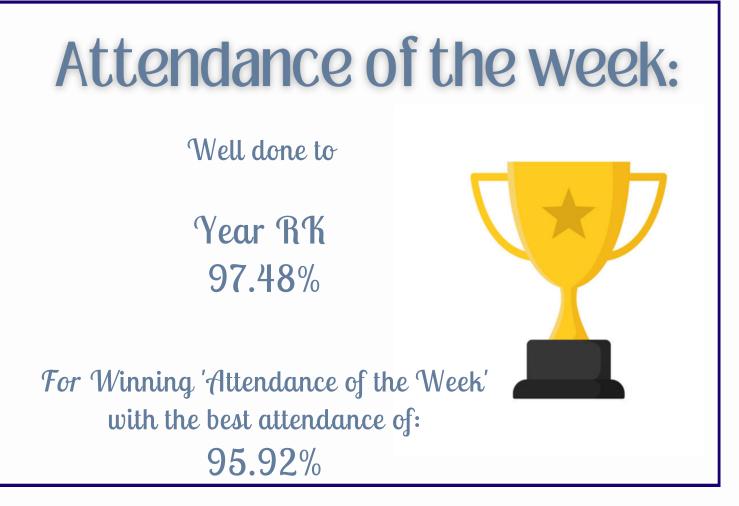

t: Uniform Repurposing

This week, Year 2 pupils took part in their Young Transformers project, a 'Uniform Repurposing' event. We are so grateful for your generous donations of new and nearly-new uniforms. These items were greatly appreciated by the families involved and it was heartwarming to see how your contributions have helped share what was no longer needed with others in our community.

Thank you for your continued support and for helping to make this event such a success. It's initiatives like this that truly highlight the generosity of our school community.



Thank you for your continued support, as always.

Yours faithfully,

Mrs Bannon Headteacher

## love... joy... patience... kindness... self-control



love... joy... patience... kindness... self-control





KS2

Rhisley







Many of you may have seen media coverage regarding the importance of school attendance and the increase in penalty notice tariff.

Our school is working with the services of Education Welfare Advisory & Support Service Ltd who will be supporting us in monitoring attendance.

As a school, we want to support you but we will challenge and enforce irregular attendance without justifiable cause.

Please note, we will require medical evidence for absences of 5 days or more or where patterns of absences emerge. In addition, persistent lateness will be closely monitored and leaves of absence during term time will not be granted in accordance with government guidelines. If taken, a penalty notice will be served.

Please contact the school office if you would like any support with your child's a