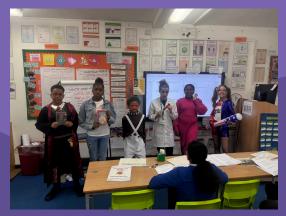

#### EVERYONE DRESSED UP AND YOU ALL LOOKED AMAZING WELL DONE

PLEASE WEAR RED TO SCHOOL WITH YOUR UNIFORM £1.00 DONATION FOR COMIC RELIEF THANK YOU