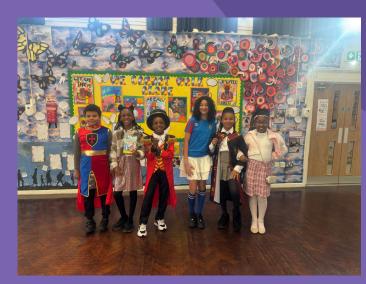

#### EVERYONE DRESSED UP AND YOU ALL LOOKED AMAZING WELL DONE

PLEASE WEAR RED TO SCHOOL WITH YOUR UNIFORM £1.00 DONATION FOR COMIC RELIEF THANK YOU