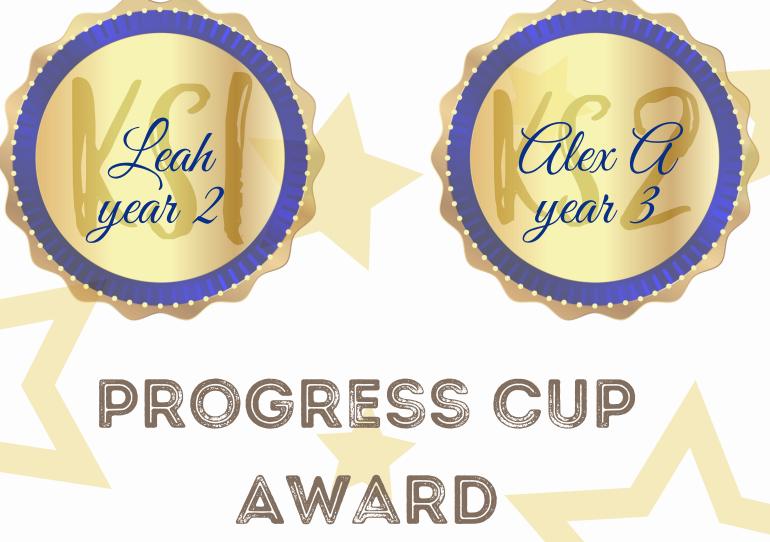

ransformers Project: Uniform Repurposing

This week, Year 2 pupils took part in their Young Transformers project, a 'Uniform Repurposing' event. We are so grateful for your generous donations of new and nearly-new uniforms. These items were greatly appreciated by the families involved and it was heartwarming to see how your contributions have helped share what was no longer needed with others in our community.

Thank you for your continued support and for helping to make this event such a success. It's initiatives like this that truly highlight the generosity of our school community.



Thank you for your continued support, as always.

Yours faithfully,

Mrs Bannon Headteacher

## love... joy... patience... kindness... self-control



love... joy... patience... kindness... self-control





KS2

Rhisley







Many of you may have seen media coverage regarding the importance of school attendance and the increase in penalty notice tariff.

Our school is working with the services of Education Welfare Advisory & Support Service Ltd who will be supporting us in monitoring attendance.

As a school, we want to support you but we will challenge and enforce irregular attendance without justifiable cause.

Please note, we will require medical evidence for absences of 5 days or more or where patterns of absences emerge. In addition, persistent lateness will be closely monitored and leaves of absence during term time will not be granted in accordance with government guidelines. If taken, a penalty notice will be served.

Please contact the school office if you would like any support w