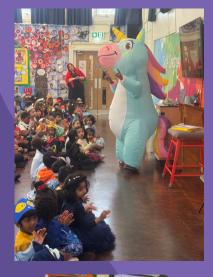

#### EVERYONE DRESSED UP AND YOU ALL LOOKED AMAZING WELL DONE

PLEASE WEAR RED TO SCHOOL WITH YOUR UNIFORM £1.00 DONATION FOR COMIC RELIEF THANK YOU