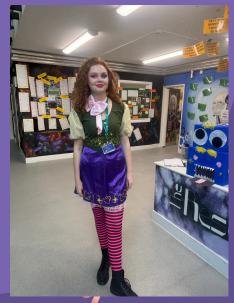

#### EVERYONE DRESSED UP AND YOU ALL LOOKED AMAZING WELL DONE

PLEASE WEAR RED TO SCHOOL WITH YOUR UNIFORM £1.00 DONATION FOR COMIC RELIEF THANK YOU