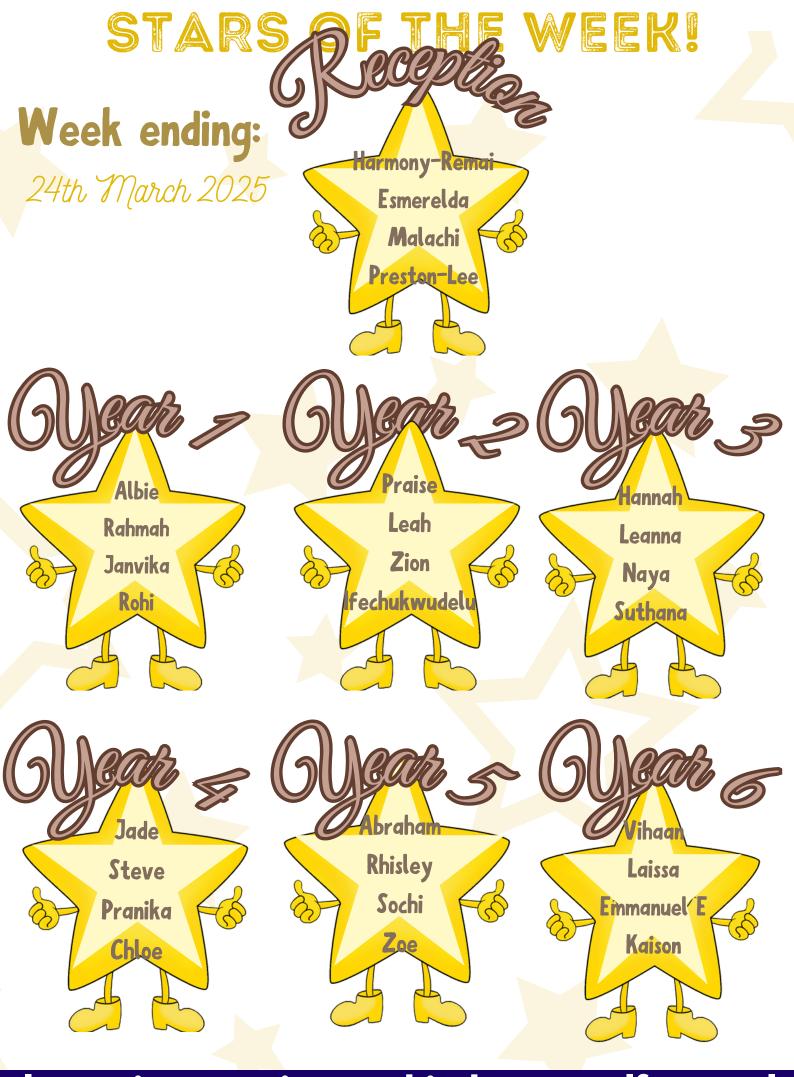

#### Young Transformers Project: Uniform Repurposing

This week, Year 2 pupils took part in their Young Transformers project, a 'Uniform Repurposing' event. We are so grateful for your generous donations of new and nearly-new uniforms. These items were greatly appreciated by the families involved and it was heartwarming to see how your contributions have helped share what was no longer needed with others in our community.